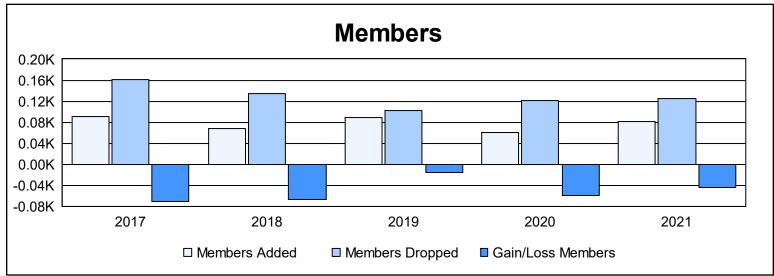

District 15 As of June 2021 Cumulative

| Year      | New<br>Clubs | Dropped<br>Clubs | Gain/<br>Loss<br>Clubs | New<br>Members | Charter<br>Members | Reinstate<br>Members | Transfer<br>Members | Total<br>Member<br>Added | Total<br>Members<br>Dropped | Gain/<br>Loss<br>Members |
|-----------|--------------|------------------|------------------------|----------------|--------------------|----------------------|---------------------|--------------------------|-----------------------------|--------------------------|
| 2016-2017 | 0            | 1                | -1                     | 78             | 0                  | 12                   | 1                   | 91                       | 161                         | -70                      |
| 2017-2018 | 0            | 1                | -1                     | 64             | 0                  | 1                    | 3                   | 68                       | 135                         | -67                      |
| 2018-2019 | 0            | 2                | -2                     | 83             | 0                  | 3                    | 2                   | 88                       | 103                         | -15                      |
| 2019-2020 | 0            | 1                | -1                     | 57             | 0                  | 1                    | 3                   | 61                       | 121                         | -60                      |
| 2020-2021 | 0            | 0                | 0                      | 64             | 0                  | 11                   | 6                   | 81                       | 125                         | -44                      |
| Average   | 0            | 1                | -1                     | 69             | 0                  | 6                    | 3                   | 78                       | 129                         | -51                      |